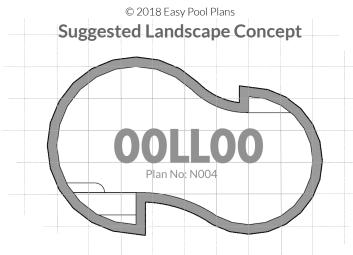

## Imagine this concept plan customised to your yard. We can discuss the possibilities today.

You can have this design **custom fitted to your yard** in sizes from 6M up to 12.5M ...simply call us for a chat: