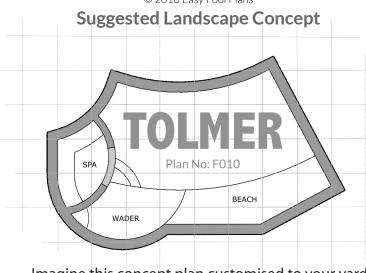

## Imagine this concept plan customised to your yard. We can discuss the possibilities today.

You can have this design **custom fitted to your yard** in sizes from 6M up to 12.5M ...simply call us for a chat: