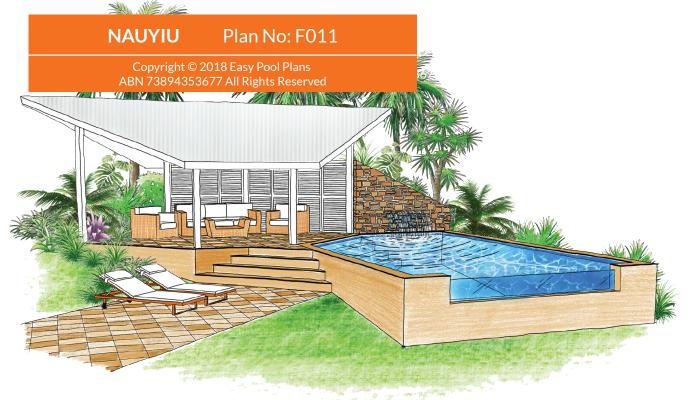

# © 2018 Easy Pool Plans Suggested Landscape Concept NAUYIU Plan No: F011 400mm Deep Glass Panel

### Imagine this concept plan customised to your yard. We can discuss the possibilities today.

You can have this design **custom fitted to your yard** in sizes from 6M up to 12.5M ...simply call us for a chat: