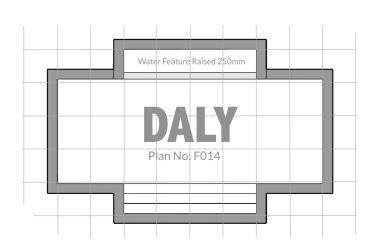

## DESIGNER SHAPES

All shapes are available if one of our approved plan suppliers visits your site, in the following lengths...

6M; 7M; 8M; 9M; 10M; 11M & 12.5M (4 Olympic)

See previous page for more designer shapes

See previous page for more designer shapes

"Lellyn does not conform to the golden ratio, but lap pools are popular so we have included it."

GUNLOM