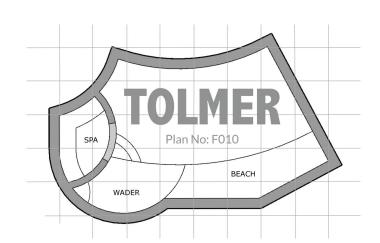

## DESIGNER SHAPES

All shapes are available if one of our approved plan suppliers visits your site, in the following lengths...

6M; 7M; 8M; 9M; 10M; 11M & 12.5M (4 Olympic)

See previous page for more designer shapes

See previous page for more designer shapes

"Lellyn does not conform to the golden ratio, but lap pools are popular so we have included it."

GUNLOM