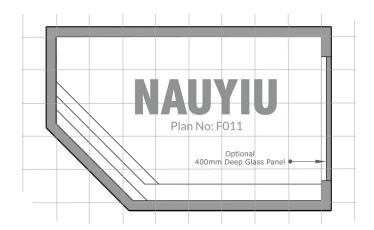

## DESIGNER SHAPES

All shapes are available if one of our approved plan suppliers visits your site, in the following lengths...

6M; 7M; 8M; 9M; 10M; 11M & 12.5M (4 Olympic)

See next page for more designer shapes

See next page for more designer shapes

Choose your designer shape ...and we will fit it into your yard ... Then the real designing starts, as we explore the endless posibilities.