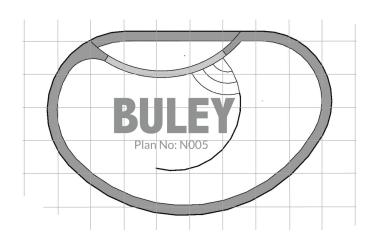

## DESIGNER SHAPES

All shapes are available if one of our approved plan suppliers visits your site, in the following lengths...

6M; 7M; 8M; 9M; 10M; 11M & 12.5M (4 Olympic)

See next page for more designer shapes

See next page for more designer shapes

Choose your designer shape ...and we will fit it into your yard ... Then the real designing starts, as we explore the endless posibilities.

## THE STORY BEHIND THE DESIGNS

Our designer shapes are created to fit within the Golden Ratio 1.618 ... this design principle is found in nature and also in architecture around the globe.