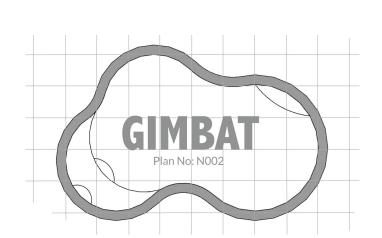

## DESIGNER SHAPES

All shapes are available if one of our approved plan suppliers visits your site, in the following lengths...

6M; 7M; 8M; 9M; 10M; 11M & 12.5M (4 Olympic)

See next page for more designer shapes

See next page for more designer shapes

Choose your designer shape ...and we will fit it into your yard ... Then the real designing starts, as we explore the endless posibilities.

## THE STORY BEHIND THE DESIGNS

Our designer shapes are created to fit within the Golden Ratio 1.618 ... this design principle is found in nature and also in architecture around the globe.