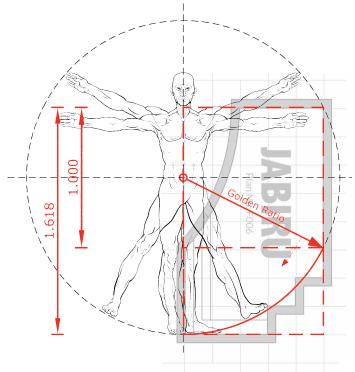

## THE STORY BEHIND THE DESIGNS

Our designer shapes are created to fit within the Golden Ratio 1.618 ... this design principle is found in nature and also in architecture around the globe.