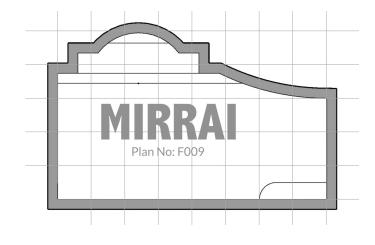

## DESIGNER SHAPES

All shapes are available if one of our approved plan suppliers visits your site, in the following lengths...

6M; 7M; 8M; 9M; 10M; 11M & 12.5M (4 Olympic)

See next page for more designer shapes

## DESIGNER SHAPES

All shapes are available if one of our approved plan suppliers visits your site, in the following lengths...

6M; 7M; 8M; 9M; 10M; 11M & 12.5M (4 Olympic)

See previous page for more designer shapes