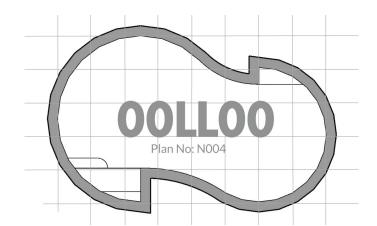

## DESIGNER SHAPES

All shapes are available if one of our approved plan suppliers visits your site, in the following lengths...

6M; 7M; 8M; 9M; 10M; 11M & 12.5M (4 Olympic)

See previous page for more designer shapes

See previous page for more designer shapes

"Lellyn does not conform to the golden ratio, but lap pools are popular so we have included it."

GUNLOM