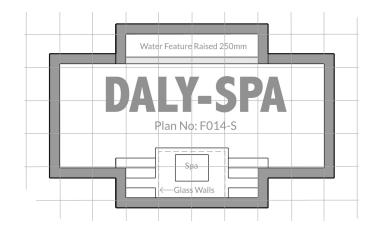

## DESIGNER SHAPES

All shapes are available if one of our approved plan suppliers visits your site, in the following lengths...

6M; 7M; 8M; 9M; 10M; 11M & 12.5M (4 Olympic)

See previous page for more designer shapes

See previous page for more designer shapes

"Lellyn does not conform to the golden ratio, but lap pools are popular so we have included it."

GUNLOM