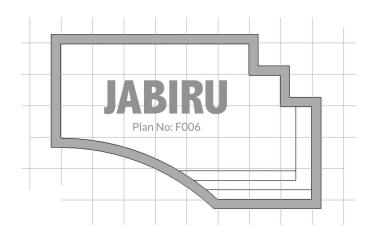

## DESIGNER SHAPES

All shapes are available if one of our approved plan suppliers visits your site, in the following lengths...

6M; 7M; 8M; 9M; 10M; 11M & 12.5M (4 Olympic)

See next page for more designer shapes

See next page for more designer shapes

Choose your designer shape ...and we will fit it into your yard ... Then the real designing starts, as we explore the endless posibilities.