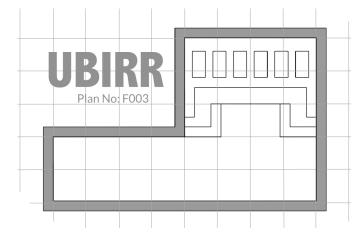

## DESIGNER SHAPES

All shapes are available if one of our approved plan suppliers visits your site, in the following lengths...

6M; 7M; 8M; 9M; 10M; 11M & 12.5M (4 Olympic)

See next page for more designer shapes

See next page for more designer shapes

Choose your designer shape ...and we will fit it into your yard ... Then the real designing starts, as we explore the endless posibilities.