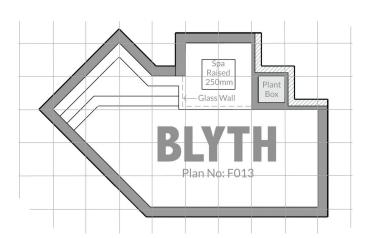

## DESIGNER SHAPES

All shapes are available if one of our approved plan suppliers visits your site, in the following lengths...

6M; 7M; 8M; 9M; 10M; 11M & 12.5M (4 Olympic)

See previous page for more designer shapes

See previous page for more designer shapes

"Lellyn does not conform to the golden ratio, but lap pools are popular so we have included it."

GUNLOM