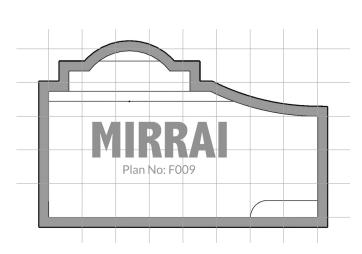

## DESIGNER SHAPES

All shapes are available in the following lengths when we visit your site...

6M; 7M; 8M; 9M; 10M; 11M & 12.5M (4 Olympic)

See previous page for more designer shapes

NEW HOMES - SPECTACULAR RENOVATIONS SWIMMING POOLS - LANDSCAPING - OUTDOOR ROOMS See previous page for more designer shapes

All shapes are available in the following lengths when we visit your site...

6M; 7M; 8M; 9M; 10M; 11M & 12.5M (4 Olympic)

See next page for more designer shapes

**NEW HOMES - SPECTACULAR RENOVATIONS** SWIMMING POOLS - LANDSCAPING - OUTDOOR ROOMS See next page for more designer shapes