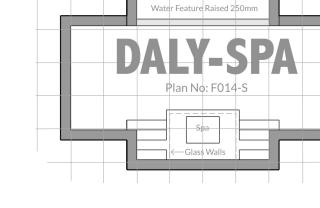

All shapes are available in the following lengths when we visit your site...

6M; 7M; 8M; 9M; 10M; 11M & 12.5M (4 Olympic)

See next page for more designer shapes

**NEW HOMES - SPECTACULAR RENOVATIONS** SWIMMING POOLS - LANDSCAPING - OUTDOOR ROOMS See next page for more designer shapes

## DESIGNER SHAPES

All shapes are available in the following lengths when we visit your site...

6M; 7M; 8M; 9M; 10M; 11M & 12.5M (4 Olympic)

See previous page for more designer shapes

NEW HOMES - SPECTACULAR RENOVATIONS SWIMMING POOLS - LANDSCAPING - OUTDOOR ROOMS See previous page for more designer shapes