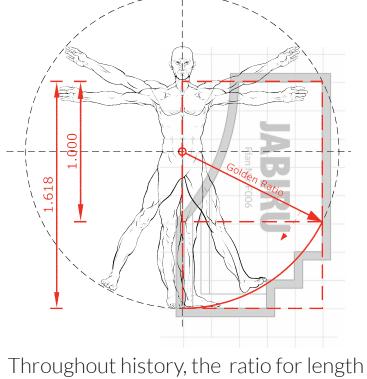

## THE STORY BEHIND THE DESIGNS

Our designer shapes are created to fit within the Golden Ratio 1.618 ... this design principle is found in nature and also in architecture around the globe.

for the Golden Section).

to width of 1.618 has been considered the most pleasing to the eye. This ratio

was named the golden ratio by the Greeks.

It is thought that Leonardo (da Vinci) was the first to call it the "sectio aurea" (Latin