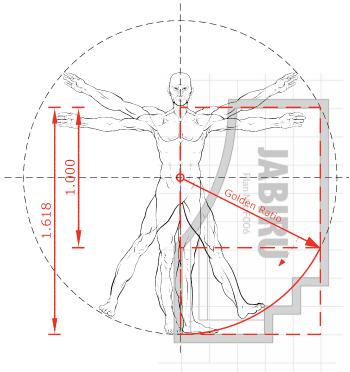

## THE STORY BEHIND THE DESIGNS

Our designer shapes are created to fit within the Golden Ratio 1.618 ... this design principle is found in nature and also in architecture around the globe.

for the Golden Section).

to width of 1.618 has been considered the most pleasing to the eye. This ratio

was named the golden ratio by the Greeks.

It is thought that Leonardo (da Vinci) was the first to call it the "sectio aurea" (Latin