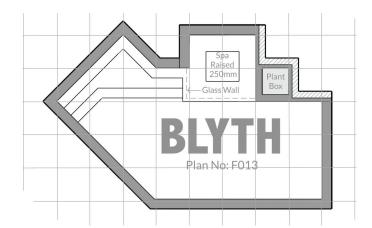

All shapes are available in the following lengths when we visit your site...

6M; 7M; 8M; 9M; 10M; 11M & 12.5M (4 Olympic)

See next page for more designer shapes

**NEW HOMES - SPECTACULAR RENOVATIONS** SWIMMING POOLS - LANDSCAPING - OUTDOOR ROOMS See next page for more designer shapes

## DESIGNER SHAPES

All shapes are available in the following lengths when we visit your site...

6M; 7M; 8M; 9M; 10M; 11M & 12.5M (4 Olympic)

See previous page for more designer shapes

NEW HOMES - SPECTACULAR RENOVATIONS SWIMMING POOLS - LANDSCAPING - OUTDOOR ROOMS See previous page for more designer shapes