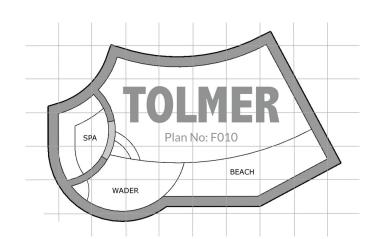

All shapes are available in the following lengths when we visit your site...

6M; 7M; 8M; 9M; 10M; 11M & 12.5M (4 Olympic)

See next page for more designer shapes

**NEW HOMES - SPECTACULAR RENOVATIONS** SWIMMING POOLS - LANDSCAPING - OUTDOOR ROOMS See next page for more designer shapes

## DESIGNER SHAPES

All shapes are available in the following lengths when we visit your site...

6M; 7M; 8M; 9M; 10M; 11M & 12.5M (4 Olympic)

See previous page for more designer shapes

NEW HOMES - SPECTACULAR RENOVATIONS SWIMMING POOLS - LANDSCAPING - OUTDOOR ROOMS See previous page for more designer shapes