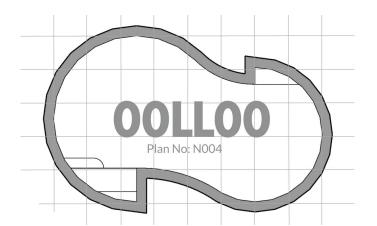

All shapes are available in the following lengths when we visit your site...

6M; 7M; 8M; 9M; 10M; 11M & 12.5M (4 Olympic)

See next page for more designer shapes

**NEW HOMES - SPECTACULAR RENOVATIONS** SWIMMING POOLS - LANDSCAPING - OUTDOOR ROOMS See next page for more designer shapes

## DESIGNER SHAPES

All shapes are available in the following lengths when we visit your site...

6M; 7M; 8M; 9M; 10M; 11M & 12.5M (4 Olympic)

See previous page for more designer shapes

NEW HOMES - SPECTACULAR RENOVATIONS SWIMMING POOLS - LANDSCAPING - OUTDOOR ROOMS See previous page for more designer shapes