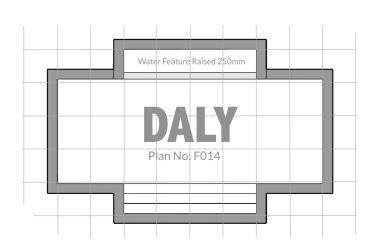

All shapes are available in the following lengths when we visit your site...

6M; 7M; 8M; 9M; 10M; 11M & 12.5M (4 Olympic)

See next page for more designer shapes

**NEW HOMES - SPECTACULAR RENOVATIONS** SWIMMING POOLS - LANDSCAPING - OUTDOOR ROOMS See next page for more designer shapes

## DESIGNER SHAPES

All shapes are available in the following lengths when we visit your site...

6M; 7M; 8M; 9M; 10M; 11M & 12.5M (4 Olympic)

See previous page for more designer shapes

NEW HOMES - SPECTACULAR RENOVATIONS SWIMMING POOLS - LANDSCAPING - OUTDOOR ROOMS See previous page for more designer shapes