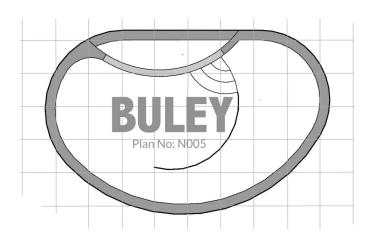

All shapes are available in the following lengths when we visit your site...

6M; 7M; 8M; 9M; 10M; 11M & 12.5M (4 Olympic)

See next page for more designer shapes

**NEW HOMES - SPECTACULAR RENOVATIONS** SWIMMING POOLS - LANDSCAPING - OUTDOOR ROOMS See next page for more designer shapes

## DESIGNER SHAPES

All shapes are available in the following lengths when we visit your site...

6M; 7M; 8M; 9M; 10M; 11M & 12.5M (4 Olympic)

See previous page for more designer shapes

NEW HOMES - SPECTACULAR RENOVATIONS SWIMMING POOLS - LANDSCAPING - OUTDOOR ROOMS See previous page for more designer shapes