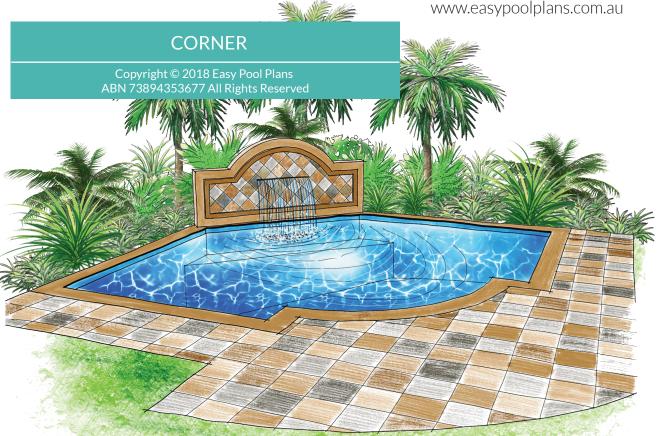

# Suggested Landscape Concept CORNER

Imagine this concept plan customised to your yard.
We can discuss the possibilities today.

You can have this design **custom fitted to your yard** in sizes from 6M up to 12.5M ...simply call us for a chat:

## CORNER POOL