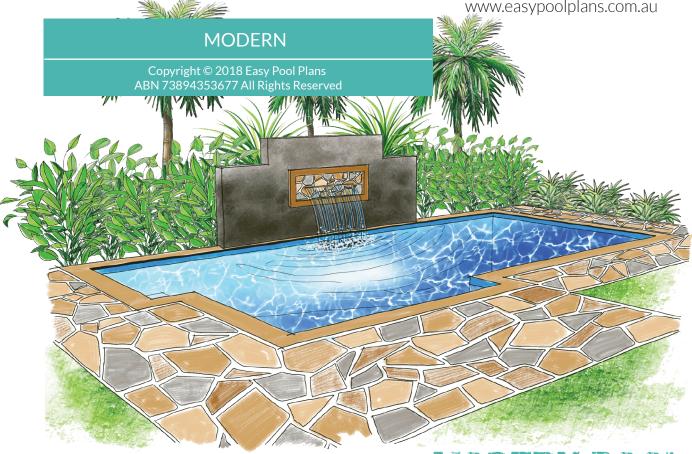

## MODERN POOL

### Suggested Landscape Concept

Imagine this concept plan customised to your yard. We can discuss the possibilities today.

You can have this design **custom fitted to your yard** in sizes from 6M up to 12.5M ...simply call us for a chat:

#### **WE CAN MAKE A DIFFERENCE**

We take an interest in the over-all setting for your pool, not just the pool, because the over-all look and position are important.

We consider an area for sun baking, and for shade, and of course, the all important water. We also consider the impact of legal fencing requirements as you do not want fencing to detract from the view of your new pool.