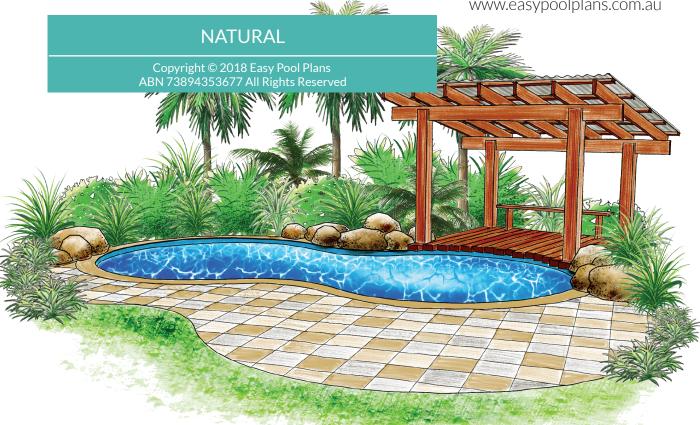

## NATURAL POOL

### Suggested Landscape Concept

Imagine this concept plan customised to your yard. We can discuss the possibilities today.

You can have this design **custom fitted to your yard** in sizes from 6M up to 12.5M ...simply call us for a chat:

#### **WE CAN MAKE A DIFFERENCE**

We take an interest in the over-all setting for your pool, not just the pool, because the over-all look and position are important.

We consider an area for sun baking, and for shade, and of course, the all important water. We also consider the impact of legal fencing requirements as you do not want fencing to detract from the view of your new pool.

When choosing materials, it is usually best to stick to the theme that is already existing around your property. New materials and colours may look great, but upgrading your property to match can get very expensive.