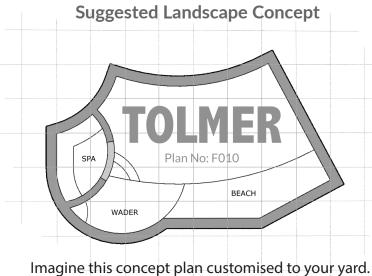

We can discuss the possibilities today.

You can have this design **custom fitted to your yard** in any size from 6M up to 12.5M or sized to suit ...simply call us for a chat: