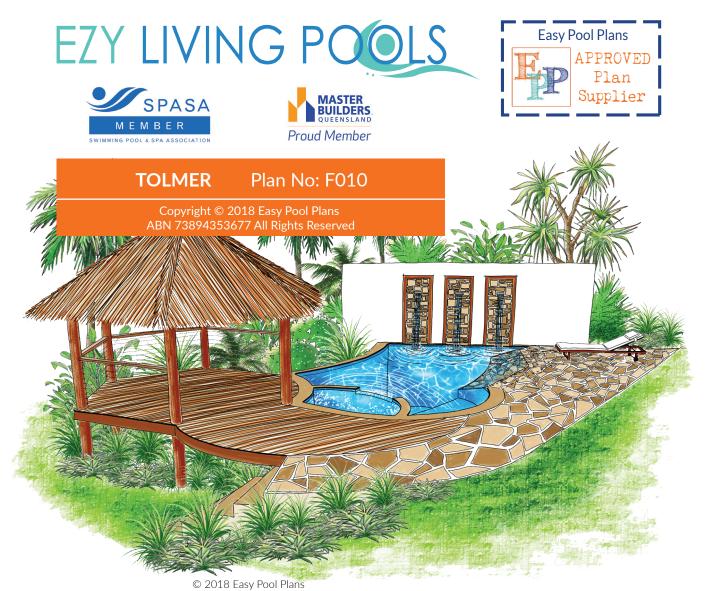

We can discuss the possibilities today.

You can have this design **custom fitted to your yard** in any size from 6M up to 12.5M or sized to suit ...simply call us for a chat: