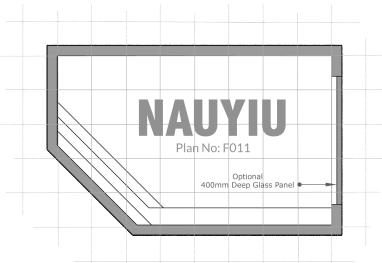

## © 2018 Easy Pool Plans Suggested Landscape Concept

Imagine this concept plan customised to your yard.
We can discuss the possibilities today.

You can have this design **custom fitted to your yard** in any size from 6M up to 12.5M or sized to suit ...simply call us for a chat: