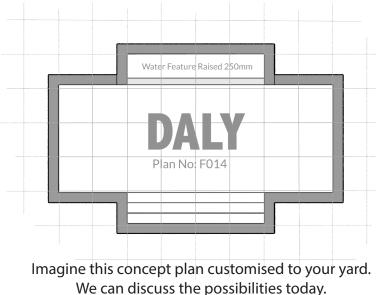

## © 2018 Easy Pool Plans Suggested Landscape Concept

You can have this design **custom fitted to your yard** in any size from 6M up to 12.5M or sized to suit ...simply call us for a chat: