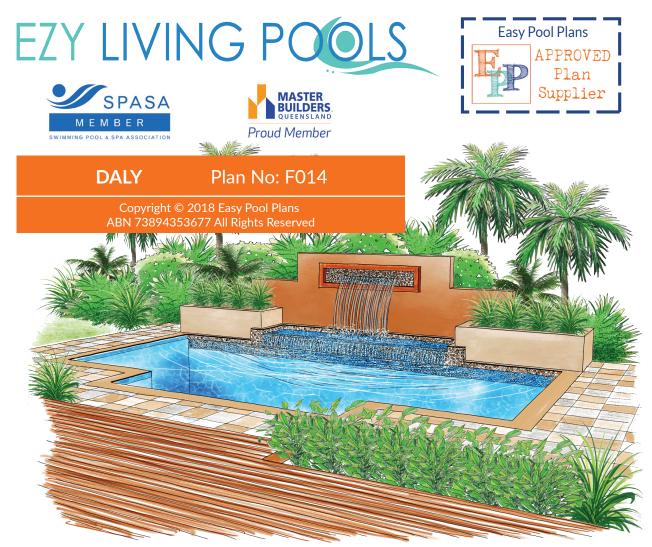

## © 2018 Easy Pool Plans Suggested Landscape Concept

You can have this design **custom fitted to your yard** in any size from 6M up to 12.5M or sized to suit ...simply call us for a chat: