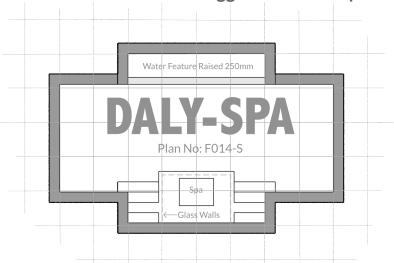

## **Suggested Landscape Concept**

Imagine this concept plan customised to your yard.
We can discuss the possibilities today.

You can have this design **custom fitted to your yard** in any size from 6M up to 12.5M or sized to suit ...simply call us for a chat: