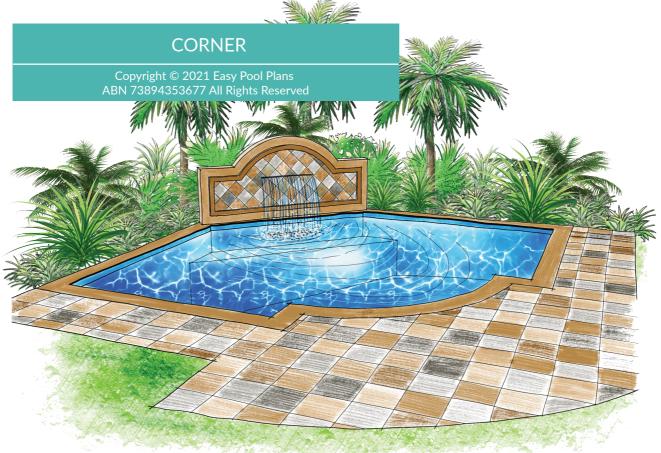

## CORNER

You can have this or any other design custom fitted to your yard ...simply call us for a chat: